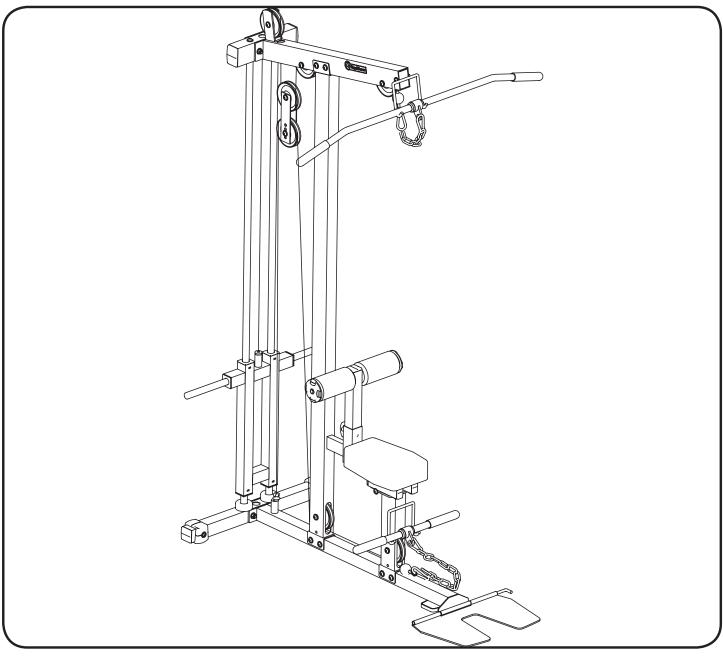

LAT MACHINE

#### **KEYS FITNESS SERIES**

MODEL: KF-LATM QUESTIONS? CALL 1-888-340-0482 Monday-Friday 8:30-5:30 Central Time